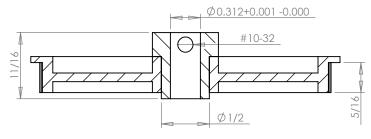

## **SECTION A-A**

## **Part Number:** 120T0800SFAH1S

www.plastock.biz © 2010 Putnam Precision Molding

## **Part Description:**

.0800" Pitch (MXL) Timing Belt Pulleys For Belts up to 1/4" Wide

Dimensions are in inches Tolerances: Fractional <u>+</u> 0.015

PROPRIETARY AND CONFIDENTIAL:

THE INFORMATION CONTAINED IN THIS DRAWING IS THE SOLE PROPERTY OF PUTNAM PRECISION MOLDING. ANY REPRODUCTION IN PART OR AS A WHOLE WITHOUT THE WRITTEN FERNISSION OF PUTNAM PRECISION MOLDING. SPROHIBITED. INFORMATION IN THIS DRAWING IS PROHIBED. INFORMATION IN THIS DRAWING IS PROVIDED FOR REFERENCE ONLY.