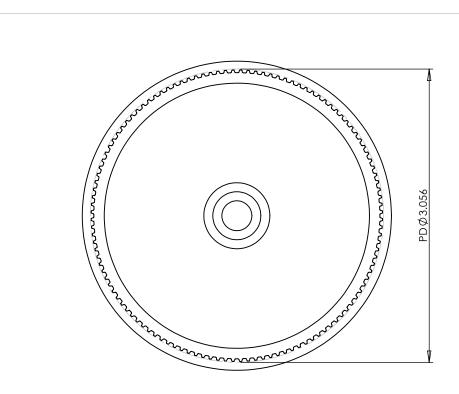

## **Part Number:** 120T0800SFAH1S

www.plastock.biz © 2010 Putnam Precision Molding

## **Part Description:**

.0800" Pitch (MXL) Timing Belt Pulleys For Belts up to 1/4" Wide

Dimensions are in inches Tolerances: Fractional <u>+</u> 0.015

PROPRIETARY AND CONFIDENTIAL:

THE INFORMATION CONTAINED IN THIS DRAWING IS THE SOLE PROPERTY OF PUTNAM PRECISION MOLDING. ANY REPRODUCTION IN PART OR AS A WHOLE WITHOUT THE WRITTEN FERNISSION OF PUTNAM PRECISION MOLDING. SPROHIBITED. INFORMATION IN THIS DRAWING IS PROHIBED. INFORMATION IN THIS DRAWING IS PROVIDED FOR REFERENCE ONLY.