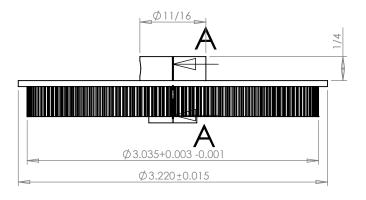

## **SECTION A-A**

## **Part Number:** 120T0800SFAH1S

www.plastock.biz © 2010 Putnam Precision Molding

## **Part Description:**

.0800" Pitch (MXL) Timing Belt Pulleys For Belts up to 1/4" Wide

Dimensions are in inches Tolerances: Fractional <u>+</u> 0.015

PROPRIETARY AND CONFIDENTIAL:

THE INFORMATION CONTAINED IN THIS DRAWING IS THE SOLE PROPERTY OF PUTNAM PRECISION MOLDING. ANY REPRODUCTION IN PART OR AS A WHOLE WITHOUT THE WRITTEN FERNISSION OF PUTNAM PRECISION MOLDING. SPROHIBITED. INFORMATION IN THIS DRAWING IS PROHIBED. INFORMATION IN THIS DRAWING IS PROVIDED FOR REFERENCE ONLY.